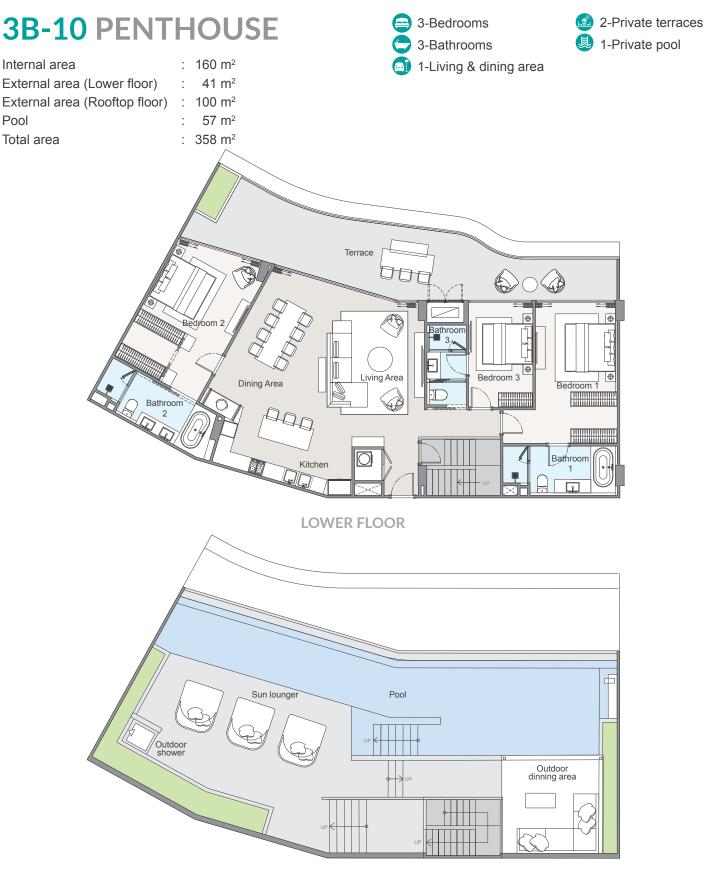

### **3B-9** PENTHOUSE

| Internal area                 | : | 121 m <sup>2</sup> |
|-------------------------------|---|--------------------|
| External area (Lower floor)   | : | 43 m <sup>2</sup>  |
| External area (Rooftop floor) | : | 66 m <sup>2</sup>  |
| Pool                          | : | 52 m <sup>2</sup>  |
| Total area                    | : | 282 m <sup>2</sup> |

| 3-Bedrooms             |
|------------------------|
| 3-Bathrooms            |
| 1-Living & dining area |

2-Private terraces1-Private pool

**ROOFTOP FLOOR**