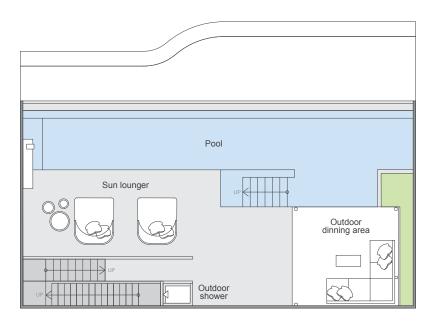

### **2B-4** PENTHOUSE

| Internal area                 | : | 96  |
|-------------------------------|---|-----|
| External area (Lower floor)   | : | 25  |
| External area (Rooftop floor) | : | 58  |
| Pool                          | : | 30  |
| Total area                    | : | 209 |

| 96  | m <sup>2</sup> |
|-----|----------------|
| 25  | m <sup>2</sup> |
| 58  | m <sup>2</sup> |
| 30  | m <sup>2</sup> |
| 209 | m <sup>2</sup> |

2-Private terraces1-Private pool

LOWER FLOOR

**ROOFTOP FLOOR** 