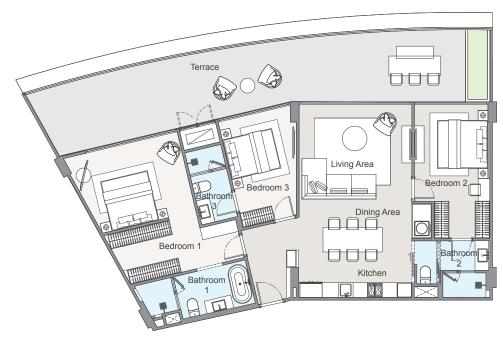

### 3B-6

| Internal area | : | 121 m <sup>2</sup> |
|---------------|---|--------------------|
| External area | : | 50 m <sup>2</sup>  |
|               |   |                    |

Total area : 171 m<sup>2</sup>