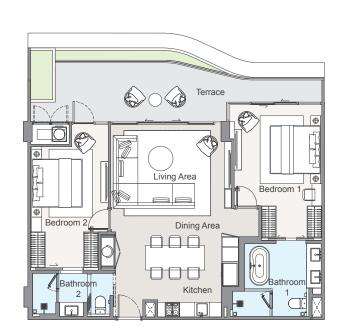

### 2B-3

| Internal area | : | 96 m <sup>2</sup>  |
|---------------|---|--------------------|
| External area | : | 17 m <sup>2</sup>  |
| Total area    | : | 113 m <sup>2</sup> |

2-Bedrooms

2-Bathrooms