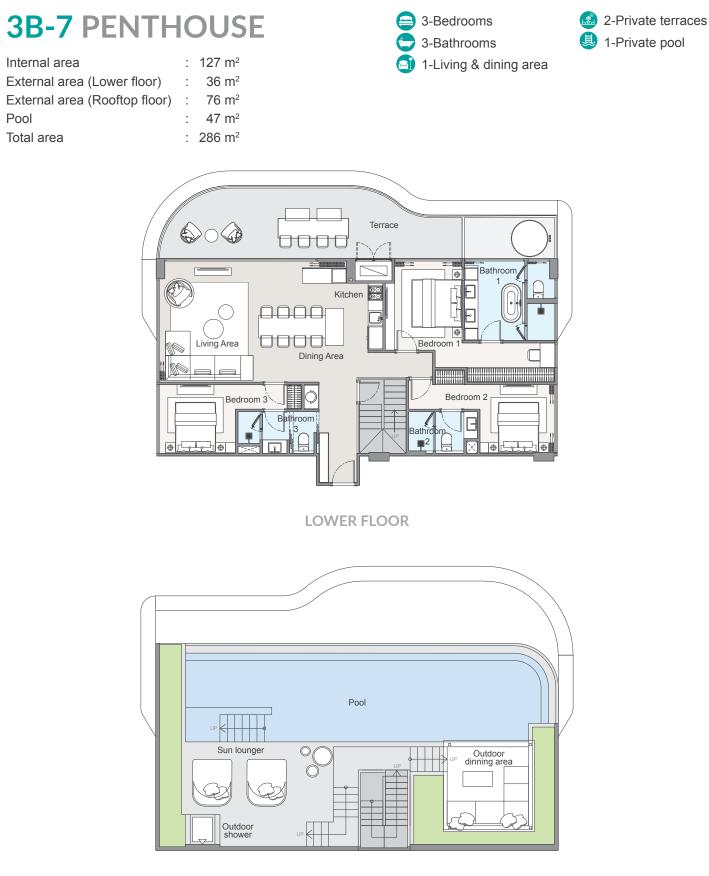

### **3B-8** PENTHOUSE

| Internal area                 | : | 127 |
|-------------------------------|---|-----|
| External area (Lower floor)   | : | 35  |
| External area (Rooftop floor) | : | 87  |
| Pool                          | : | 36  |
| Total area                    | : | 285 |

| 127 | m <sup>2</sup> |
|-----|----------------|
| 35  | m <sup>2</sup> |
| 87  | m <sup>2</sup> |
| 36  | m <sup>2</sup> |
| 285 | m <sup>2</sup> |

2-Private terraces1-Private pool

LOWER FLOOR

**ROOFTOP FLOOR** 