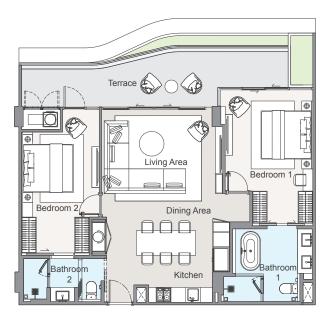

### 2B-1

| Internal area | : | 96 m <sup>2</sup>  |
|---------------|---|--------------------|
| External area | : | 25 m <sup>2</sup>  |
| Total area    | : | 121 m <sup>2</sup> |

1-Living & dining area1-Private terrace

laguna BEACH RESIDENCES Bayside

а<sup>р</sup>

1-Living & dining area

1-Private terrace