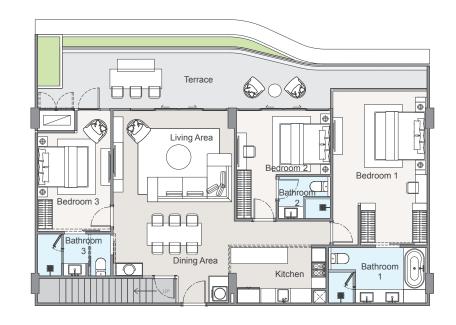

### 2B-3

| Internal area | : | 96 m <sup>2</sup>  |
|---------------|---|--------------------|
| External area | : | 17 m <sup>2</sup>  |
| Total area    | : | 113 m <sup>2</sup> |

2-Bedrooms

2-Bathrooms