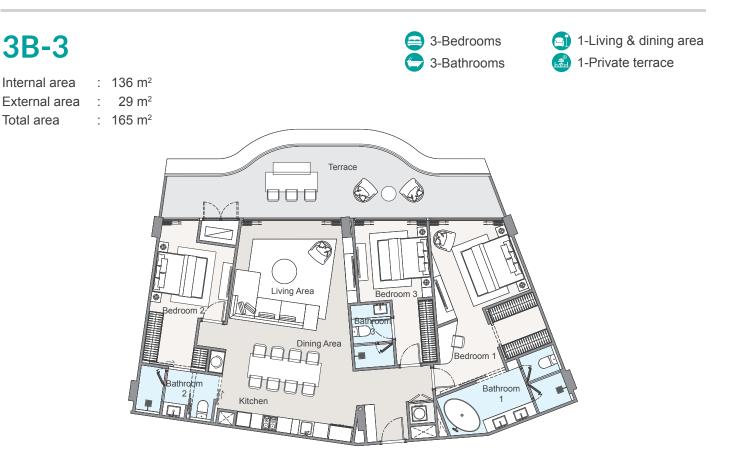

al area                    | : | 209 |

| 96  | m <sup>2</sup> |
|-----|----------------|
| 25  | m <sup>2</sup> |
| 58  | m <sup>2</sup> |
| 30  | m <sup>2</sup> |
| 209 | m <sup>2</sup> |



2-Private terraces1-Private pool



LOWER FLOOR



**ROOFTOP FLOOR** 





3

•

•

۲

ļ

0

Any information, photographs, maps, plans, descriptions and visualisations used in the marketing materials are provided for illustrative purposes only and shall not be interpreted as a guarantee of a specific view or views. The views described represent 'as is' static views of the natural features and may be subject to changes caused by natural phenomena and/or human intervention. The plans of the project are not drawn to scale and the final designs may be subject to change.

laguna BEACH RESIDENCES Bayside



#### 3B-4 3-Bedrooms 1-Living & dining area 1-Private terrace 3-Bathrooms L#J Internal area 136 m<sup>2</sup> ÷ External area 31 m<sup>2</sup> 1 Total area : 167 m<sup>2</sup> Terrace E Living Area Bedroom 3 3 Bedroom 2 Dining Area Bedroon Bathrobim Bathroom 2 Kitchen



1-Private terrace

ь



3-Bathrooms

### 3B-6

| Internal area | : | 121 m <sup>2</sup> |
|---------------|---|--------------------|
| External area | : | 50 m <sup>2</sup>  |
|               |   |                    |

Total area : 171 m<sup>2</sup>



laguna BEACH RESIDENCES Bayside



**ROOFTOP FLOOR** 



### **3B-8** PENTHOUSE

| Internal area                 | : | 127 |
|-------------------------------|---|-----|
| External area (Lower floor)   | : | 35  |
| External area (Rooftop floor) | : | 87  |
| Pool