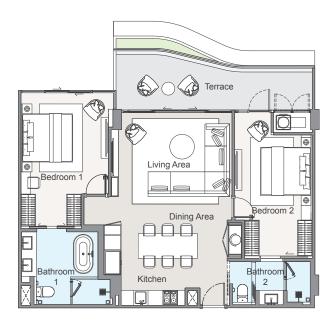

### 2B-1

| Internal area | : | 96 m <sup>2</sup>  |
|---------------|---|--------------------|
| External area | : | 25 m <sup>2</sup>  |
| Total area    | : | 121 m <sup>2</sup> |

1-Living & dining area1-Private terrace