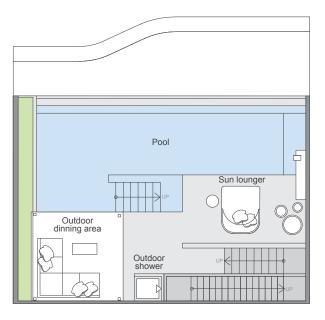

| 96  | m <sup>2</sup> |
|-----|----------------|
| 25  | m <sup>2</sup> |
| 58  | m <sup>2</sup> |
| 30  | m <sup>2</sup> |
| 209 | m <sup>2</sup> |

2-Private terraces1-Private pool

LOWER FLOOR

**ROOFTOP FLOOR** 