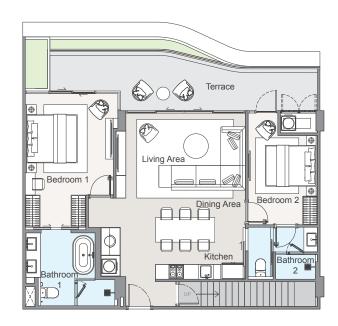

### 2B-3

| Internal area | : | 96 m <sup>2</sup>  |
|---------------|---|--------------------|
| External area | : | 17 m <sup>2</sup>  |
| Total area    | : | 113 m <sup>2</sup> |

2-Bedrooms

2-Bathrooms

1-Living & dining area
1-Private terrace

laguna BEACH RESIDENCES Bayside