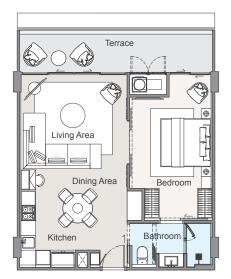

### **1B**

| Internal area | : | 62 m <sup>2</sup> |
|---------------|---|-------------------|
| External area | : | 13 m <sup>2</sup> |
| Total area    | : | 75 m <sup>2</sup> |

1-Living & dining area
1-Private terrace