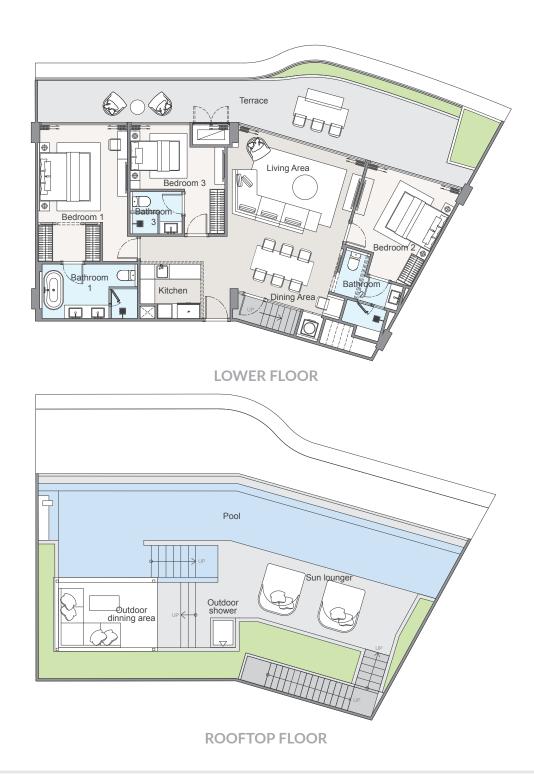

### **2B-4** PENTHOUSE

| Internal area                 | : | 96  |
|-------------------------------|---|-----|
| External area (Lower floor)   | : | 25  |
| External area (Rooftop floor) | : | 58  |
| Pool                          | : | 30  |
| Total area                    | : | 209 |

| 96  | m <sup>2</sup> |
|-----|----------------|
| 25  | m <sup>2</sup> |
| 58  | m <sup>2</sup> |
| 30  | m <sup>2</sup> |
| 209 | m <sup>2</sup> |

2-Private terraces1-Private pool

LOWER FLOOR

**ROOFTOP FLOOR** 

laguna BEACH RESIDENCES Bayside

**ROOFTOP FLOOR** 