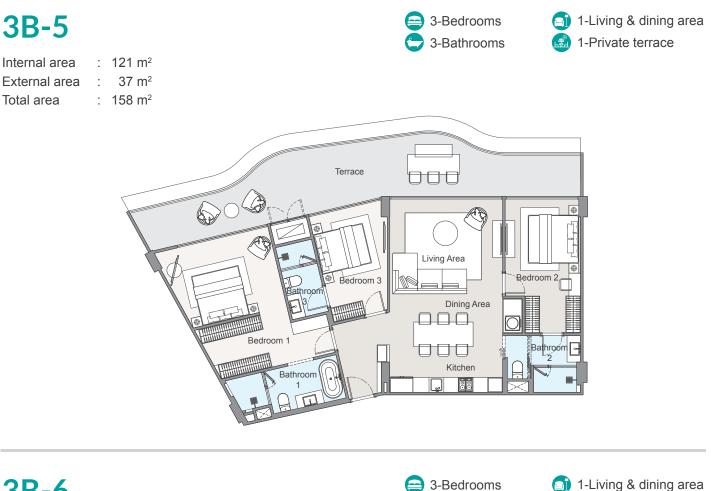

### 3B-6

| Internal area | : | 121 m <sup>2</sup> |
|---------------|---|--------------------|
| External area | : | 50 m <sup>2</sup>  |
|               |   |                    |

Total area : 171 m<sup>2</sup>