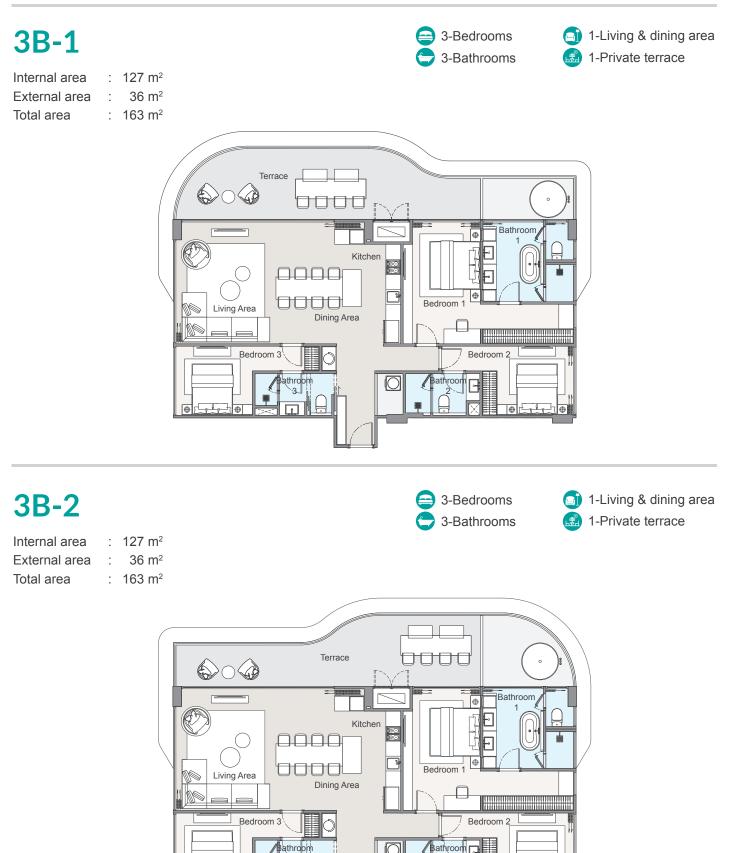

# 2B-3

| Internal area | : | 96 m <sup>2</sup>  |
|---------------|---|--------------------|
| External area | : | 17 m <sup>2</sup>  |
| Total area    | : | 113 m <sup>2</sup> |



2-Bedrooms

2-Bathrooms

1-Living & dining area
1-Private terrace



laguna BEACH RESIDENCES Bayside

### **2B-4** PENTHOUSE

| Internal area                 | : | 96  |
|-------------------------------|---|-----|
| External area (Lower floor)   | : | 25  |
| External area (Rooftop floor) | : | 58  |
| Pool                          | : | 30  |
| Total area                    | : | 209 |

| 96  | m <sup>2</sup> |
|-----|----------------|
| 25  | m <sup>2</sup> |
| 58  | m <sup>2</sup> |
| 30  | m <sup>2</sup> |
| 209 | m <sup>2</sup> |



2-Private terraces1-Private pool



LOWER FLOOR



**ROOFTOP FLOOR** 





3

•

•

۲

ļ

0

Any information, photographs, maps, plans, descriptions and visualisations used in the marketing materials are provided for illustrative purposes only and shall not be interpreted as a guarantee of a specific view or views. The views described represent 'as is' static views of the natural features and may be subject to changes caused by natural phenomena and/or human intervention. The plans of the project are not drawn to scale and the final designs may be subject to change.

laguna BEACH RESIDENCES Bayside



#### 3B-4 3-Bedrooms 1-Living & dining area 1-Private terrace 3-Bathrooms L#J Internal area 136 m<sup>2</sup> ÷ External area 31 m<sup>2</sup> 1 Total area : 167 m<sup>2</sup> Terrace E Living Area Bedroom 3 3 Bedroom 2 Dining Area Bedroon Bathrobim Bathroom 2 Kit